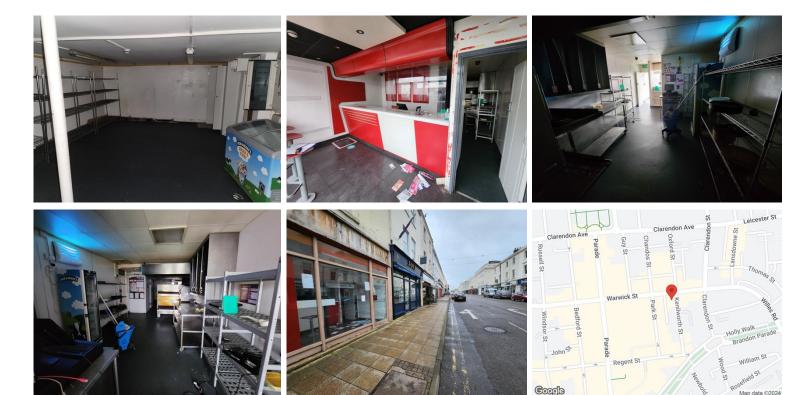

# SME, 112 Warwick Street, Learnington Spa CV32 4QP

**Area** Ground floor approx 632 sq

ft

Food Approved

Previously a pizza takeaway

Parking Pay & Display parking outside

Basement Basement approx 375 sq ft

Location Busy secondary pitch

# DESCRIPTION

The property has previously been used for many years as a Pizza Takeaway. The premises comprise of a ground floor of approx 632 sq ft with a basement of 375 sq ft. Suitable for a variety of uses subject to Landlords consent. There is on street pay and display parking in the immediate vicinity. \*\*Please note that the Landlords will shortly be carrying out work to separate the upper parts which may delay completion\*\*

# LOCATION

The building is in the heart of Warwick Street which is one of the main commercial roads in the town. Benefitting from a broad mix of eating and drinking establishments as well as traditional retail occupiers. Aside from local occupiers there are also