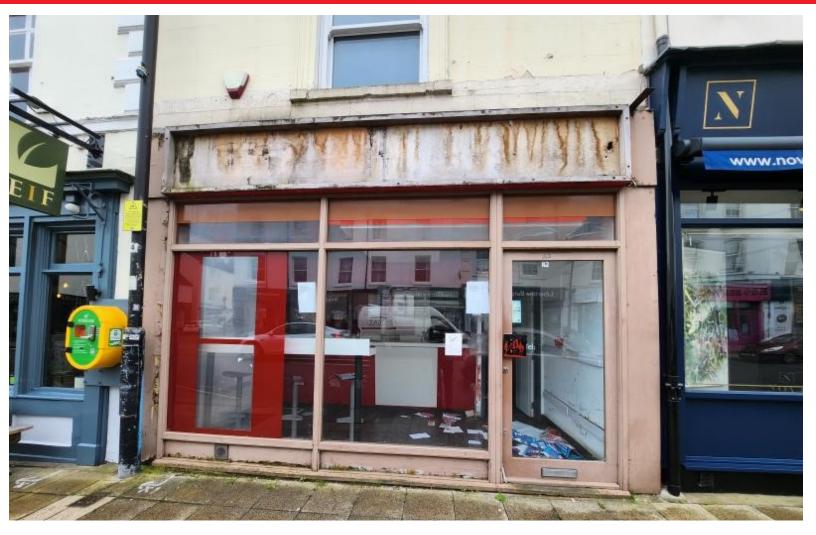

# SME, 112 Warwick Street, Learnington Spa CV32 4QP

**Area** Ground floor approx 632 sq

ft

Food Approved

Previously a pizza takeaway

Parking Pay & Display parking outside

Basement Basement approx 375 sq ft

Location Busy secondary pitch

# DESCRIPTION

The property has previously been used for many years as a Pizza Takeaway. The premises comprise of a ground floor of approx 632 sq ft with a basement of 375 sq ft. Suitable for a variety of uses subject to Landlords consent. There is on street pay and display parking in the immediate vicinity. \*\*Please note that the Landlords will shortly be carrying out work to separate the upper parts which may delay completion\*\*