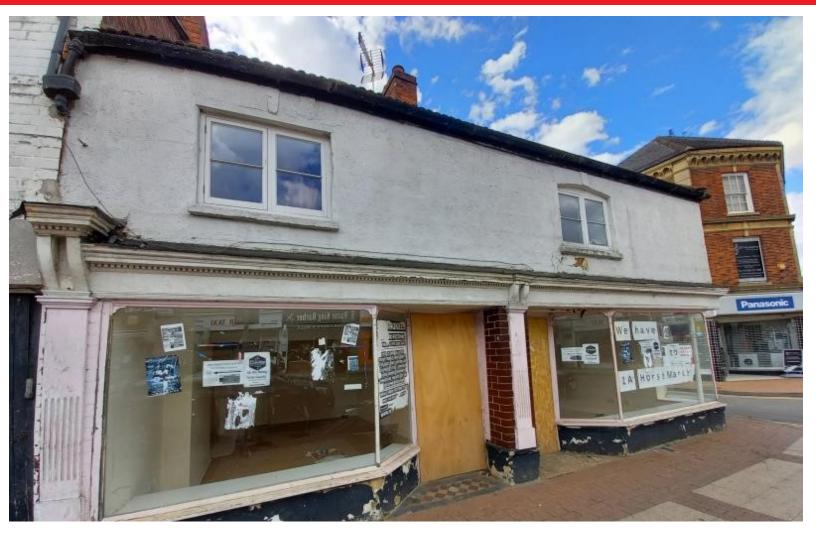

# 18 - 19 Silver Street, Kettering NN16 0BN

Area

Approx 496 sq ft

Rent

£12,000 plus VAT

Location

Town centre location

www.obre.co.uk London office: 020 8534 0008

#### **LOCATION**

The property is situated in a prominent position on Silver Street on the main road into Kettering Town Centre. There are numerous independent takeaways, restaurants and retailers in the immediate vicinity.

## **DESCRIPTION**

The building is approx 496 sq ft. with a double frontage. Benefiting from Use Class E. Suitable for a variety of occupiers subject to landlords consent.