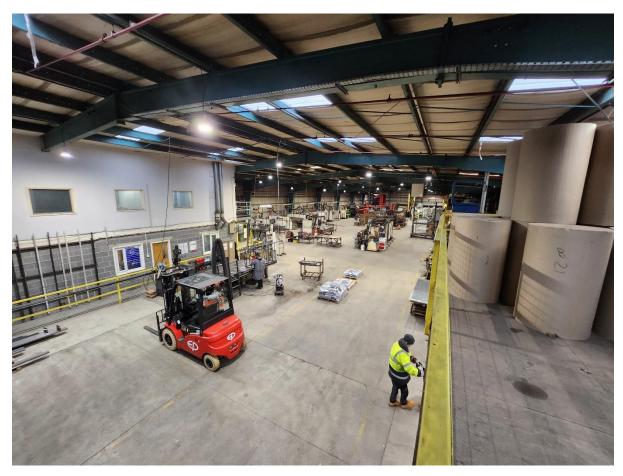

# **Description**

The building comprises of a gross internal area of approximately 27,700 sq. ft., over ground floor and mezzanine. It is constructed of a steel portal frame with brick/blockwork walls and metal sheet cladding. There is an insulated pitched roof incorporating rooflights. There is a small proportion of well-presented office accommodation over ground and first floor.

The building benefits from solid concrete flooring, warm air heating and excellent vehicle access for deliveries. There is also ample parking to the front and side.

## **Tenant**

Acegate (Manufacturing) Limited who have been in occupation since 2005, they are a long established sheet metal manufacturer, established in 1996.