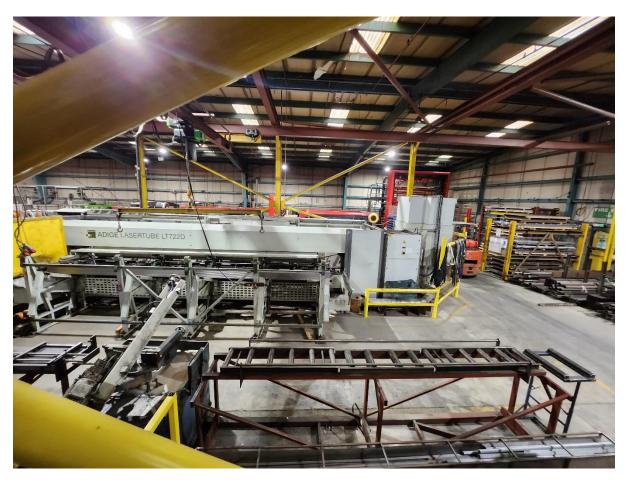

# **Description**

The building comprises of a gross internal area of approximately 27,700 sq. ft., over ground floor and mezzanine. It is constructed of a steel portal frame with brick/blockwork walls and metal sheet cladding. There is an insulated pitched roof incorporating rooflights. There is a small proportion of well-presented office accommodation over ground and first floor.

The building benefits from solid concrete flooring, warm air heating and excellent vehicle access for deliveries. There is also ample parking to the front and side.

## **Tenant**

Acegate (Manufacturing) Limited who have been in occupation since 2005, they are a long established sheet metal manufacturer, established in 1996.