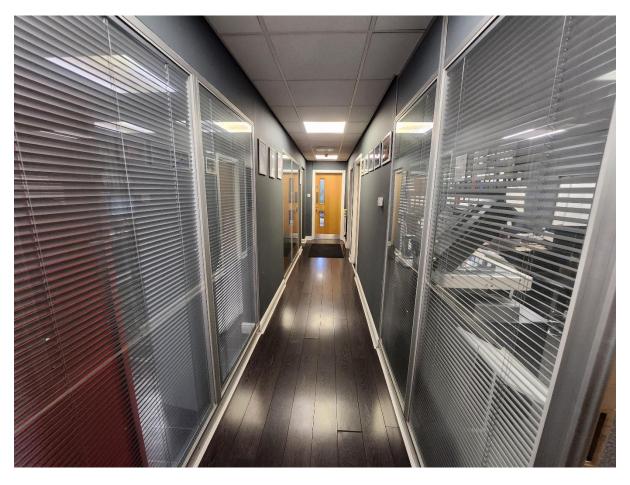

# **Description**

The building comprises of a gross internal area of approximately 27,700 sq. ft., over ground floor and mezzanine. It is constructed of a steel portal frame with brick/blockwork walls and metal sheet cladding. There is an insulated pitched roof incorporating rooflights. There is a small proportion of well-presented office accommodation over ground and first floor.