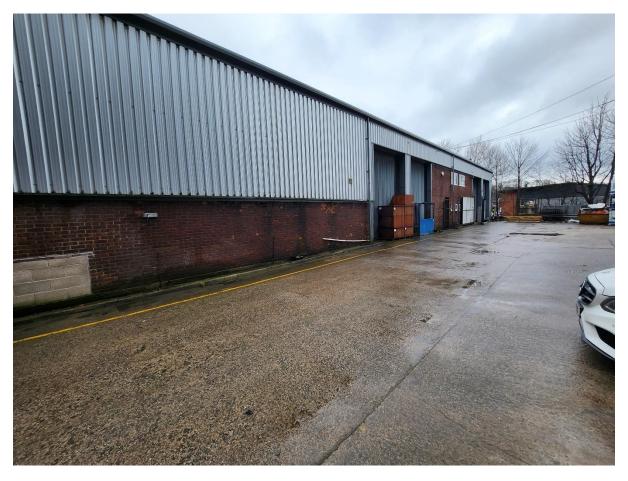

# **Description**

The building comprises of a gross internal area of approximately 27,700 sq. ft., over ground floor and mezzanine. It is constructed of a steel portal frame with brick/blockwork walls and metal sheet cladding. There is an insulated pitched roof incorporating rooflights. There is a small proportion of well-presented office accommodation over ground and first floor.

The building benefits from solid concrete flooring, warm air heating and excellent vehicle access for deliveries. There is also ample parking to the front and side.