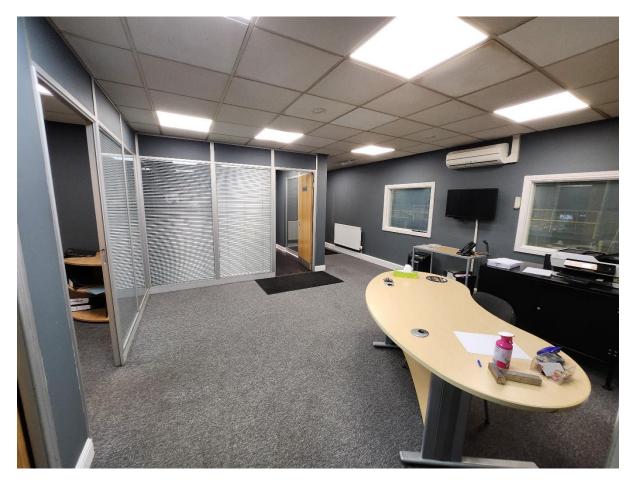

# **Description**

The building comprises of a gross internal area of approximately 27,700 sq. ft., over ground floor and mezzanine. It is constructed of a steel portal frame with brick/blockwork walls and metal sheet cladding. There is an insulated pitched roof incorporating rooflights. There is a small proportion of well-presented office accommodation over ground and first floor.

The building benefits from solid concrete flooring, warm air heating and excellent vehicle access for deliveries. There is also ample parking to the front and side.