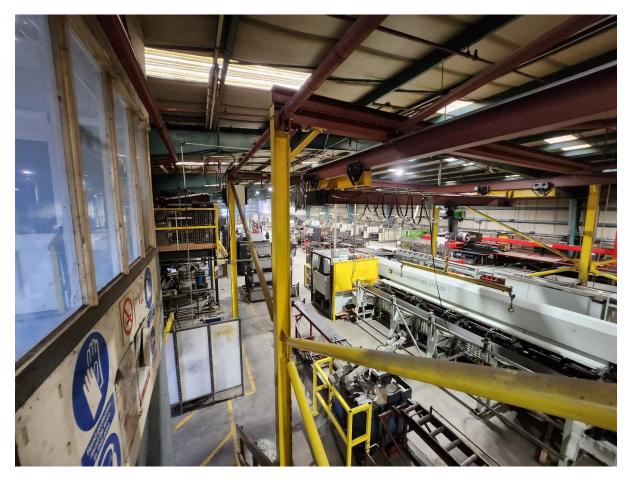

# **Description**

The building comprises of a gross internal area of approximately 27,700 sq. ft., over ground floor and mezzanine. It is constructed of a steel portal frame with brick/blockwork walls and metal sheet cladding. There is an insulated pitched roof incorporating rooflights. There is a small proportion of well-presented office accommodation over ground and first floor.

The building benefits from solid concrete flooring, warm air heating and excellent vehicle access for deliveries. There is also ample parking to the front and side.

## **Tenant**

Acegate (Manufacturing) Limited who have been in occupation since 2005, they are a long established sheet metal manufacturer, established in 1996.