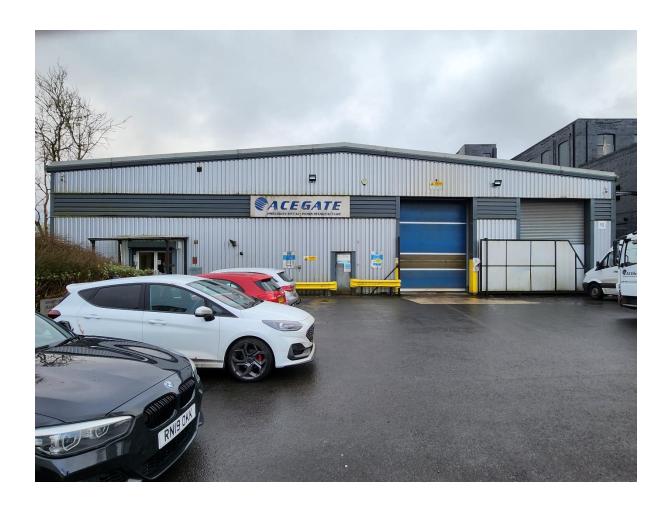

# **Description**

The building comprises of a gross internal area of approximately 27,700 sq. ft., over ground floor and mezzanine. It is constructed of a steel portal frame with brick/blockwork walls and metal sheet cladding. There is an insulated pitched roof incorporating rooflights. There is a small proportion of well-presented office accommodation over ground and first floor.

## **Tenant**

Acegate (Manufacturing) Limited who have been in occupation since 2005, they are a long established sheet metal manufacturer, established in 1996.