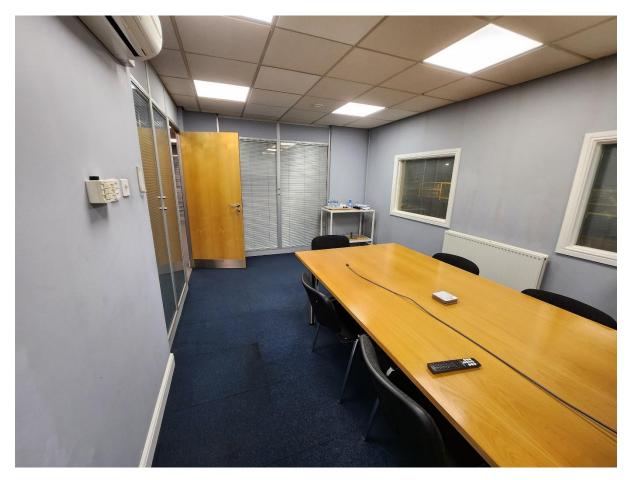

# **Description**

The building comprises of a gross internal area of approximately 27,700 sq. ft., over ground floor and mezzanine. It is constructed of a steel portal frame with brick/blockwork walls and metal sheet cladding. There is an insulated pitched roof incorporating rooflights. There is a small proportion of well-presented office accommodation over ground and first floor.