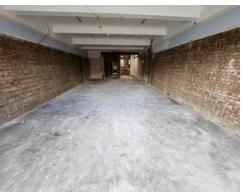

# **DESCRIPTION**

Deceptively spacious from the outside, the main retail area is approximately 1,100 sq ft. There are two small separate areas that appear to have been previously used as offices as well as a storage area behind which is approximately 465 sq ft.

To the rear of the property is a large yard which is currently overgrown but would be suitable for parking.

The unit does require full refurbishment.