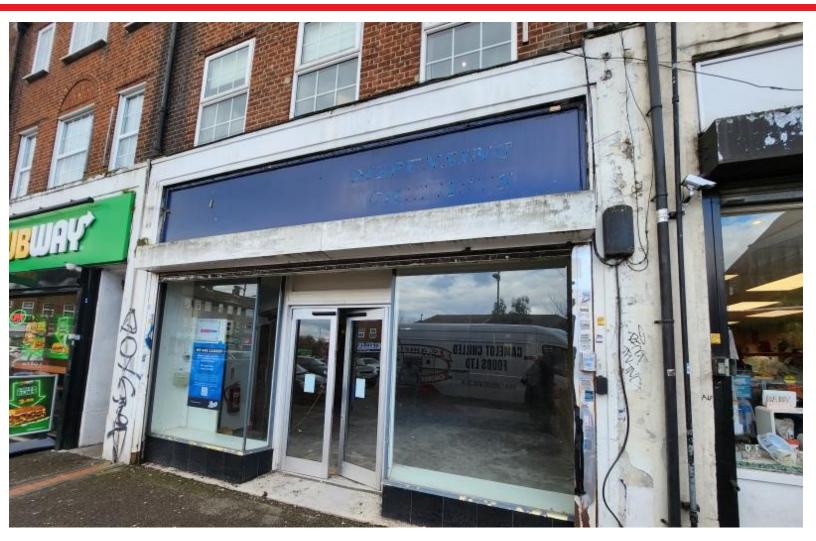

# 370 Middleton Road, Carshalton, Surrey, SM5 1HA

Area

1878 sq ft

**Parking** 

Possibility of yard parking to

rear

Location

Busy local parade surrounded by homes

#### **LOCATION**

The property is situated in the centre of this very busy local shopping parade benefitting from good footfall.

There is on street parking to the front on a first come basis and the unit is immediately adjacent to a Subway.