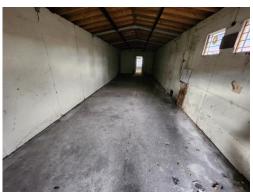

# **DESCRIPTION**

Deceptively spacious from the outside, the main retail area is approximately 1,100 sq ft. There are two small separate areas that appear to have been previously used as offices as well as a storage area behind which is approximately 465 sq ft.

To the rear of the property is a large yard which is currently overgrown but would be suitable for parking.

The unit does require full refurbishment.