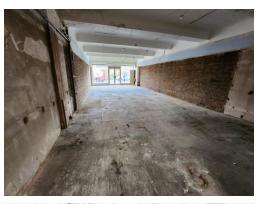

# **DESCRIPTION**

Deceptively spacious from the outside, the main retail area is approximately 1,100 sq ft. There are two small separate areas that appear to have been previously used as offices as well as a storage area behind which is approximately 465 sq ft.

To the rear of the property is a large yard which is currently overgrown but would be suitable for parking.

The unit does require full refurbishment.