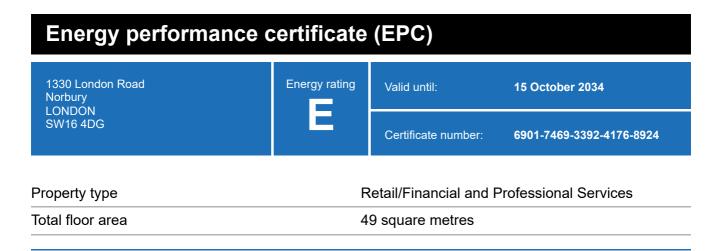

### **Energy rating and score**

This property's energy rating is E.

Properties get a rating from A+ (best) to G (worst) and a score.

The better the rating and score, the lower your property's carbon emissions are likely to be.

## Breakdown of this property's energy performance

| Main heating fuel                          | Grid Supplied Electricity       |
|--------------------------------------------|---------------------------------|
| Building environment                       | Heating and Natural Ventilation |
| Assessment level                           | 3                               |
| Building emission rate (kgCO2/m2 per year) | 62.45                           |
| Primary energy use (kWh/m2 per year)       | 658                             |