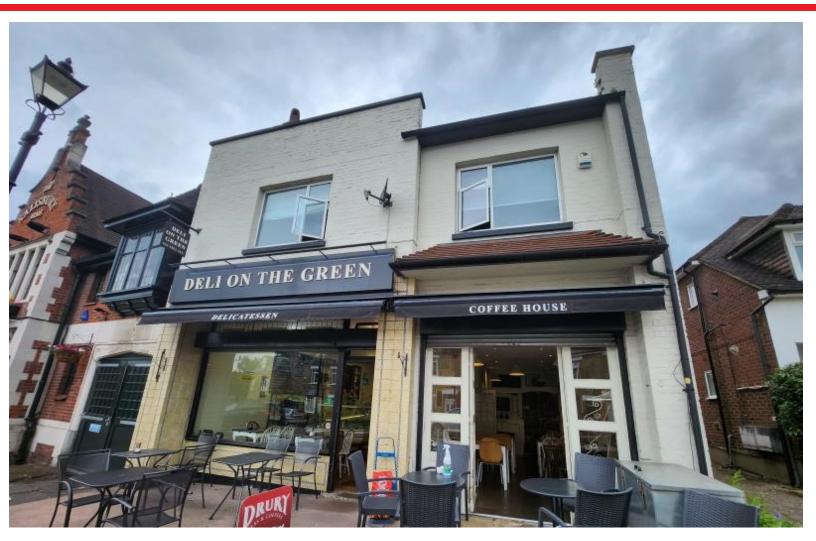

# Deli on The Green, 251 Hoppers Road, Winchmore Hill N21 3NP

#### **LOCATION**

The building is somewhat of a local landmark adjacent to the Salisbury Arms public house. At the junction of Hoppers Road and Compton Road. The Green is in extremely close proximity and Winchmore Hill Station is nearby.

#### **DESCRIPTION**

On the market for the first time in many years.

The premises are in good order and have traded as a delicatessen and cafe for a long time.

There is a large retail area, separate dining area, commercial kitchen, yard and storage building to rear as well as a large three bedroom flat.