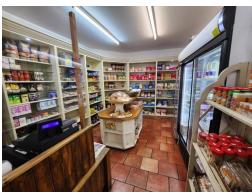

# Cafe

Used as a cafe & Deli for many years

#### **DESCRIPTION**

On the market for the first time in many years.

The premises are in good order and have traded as a delicatessen and cafe for a long time.

There is a large retail area, separate dining area, commercial kitchen, yard and storage building to rear as well as a large three bedroom flat.

Ground floor approximately 980 sq ft Suitable for a variety of uses subject to Landlord & Local Authority consent.