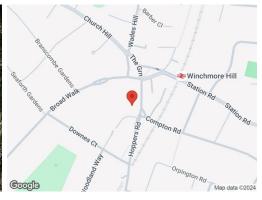

#### **LOCATION**

The building is somewhat of a local landmark adjacent to the Salisbury Arms public house. At the junction of Hoppers Road and Compton Road. The Green is in extremely close proximity and Winchmore Hill Station is nearby.