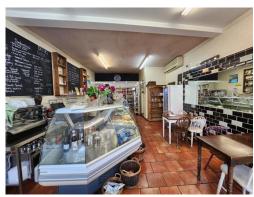

# Cafe

Used as a cafe & Deli for many years

#### **DESCRIPTION**

On the market for the first time in many years.

The premises are in good order and have traded as a delicatessen and cafe for a long time.

There is a large retail area, separate dining area, commercial kitchen, yard and storage building to rear as well as a large three bedroom flat.