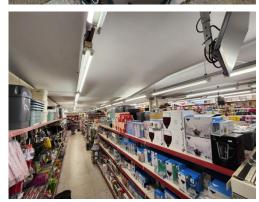

#### **DESCRIPTION**

The ground floor is approximately 3036 sq ft and benefits from a small yard area to the rear with external storage. The first floor offices are approximately 221 sq ft.

There is a kitchen area at ground floor and staff WC's at first floor.

Suitable for a variety of uses subject to Landlord and Local Authority consent.