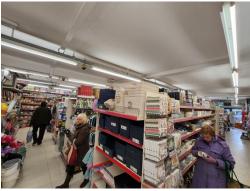

#### **DESCRIPTION**

The ground floor is approximately 3036 sq ft and benefits from a small yard area to the rear with external storage. The first floor offices are approximately 221 sq ft.

There is a kitchen area at ground floor and staff WC's at first floor.

Suitable for a variety of uses subject to Landlord and Local Authority consent.