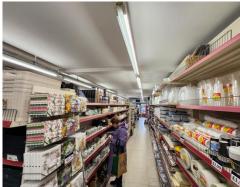

#### **DESCRIPTION**

The ground floor is approximately 3036 sq ft and benefits from a small yard area to the rear with external storage. The first floor offices are approximately 221 sq ft.

There is a kitchen area at ground floor and staff WC's at first floor.

Suitable for a variety of uses subject to Landlord and Local Authority consent.