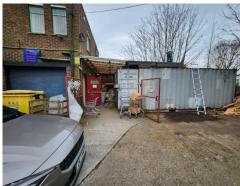

#### **DESCRIPTION**

The ground floor is approximately 3036 sq ft and benefits from a small yard area to the rear with external storage. The first floor offices are approximately 221 sq ft.

There is a kitchen area at ground floor and staff WC's at first floor.