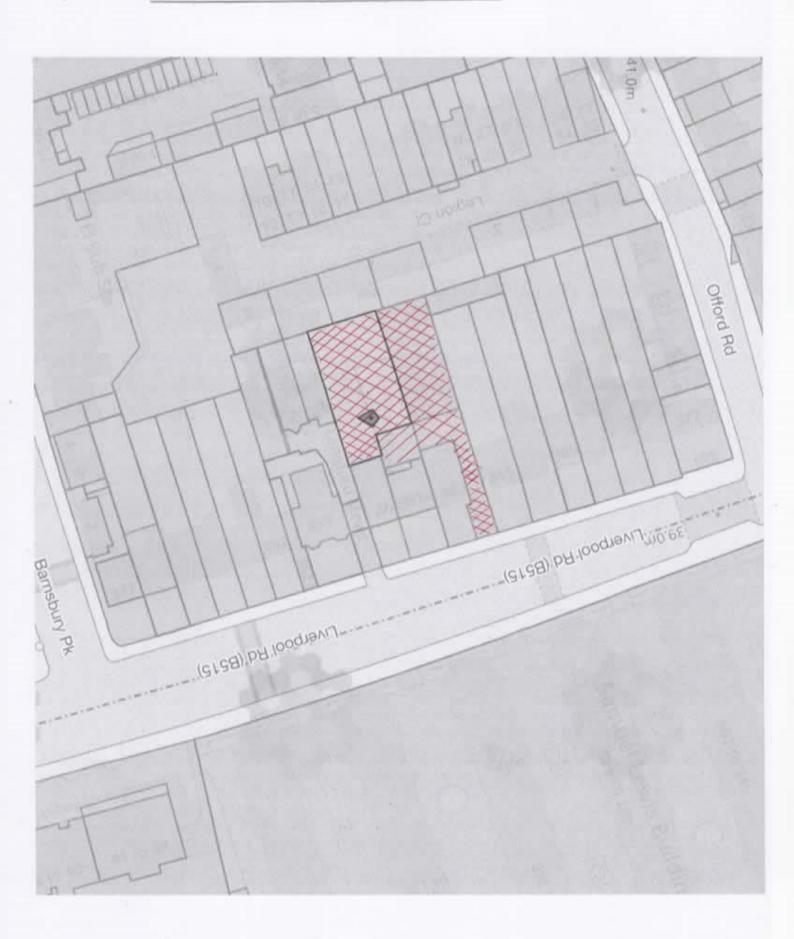

#### **LOCATION**

The property is located to the rear of 361 Liverpool Road and benefits from a gated entrance from the street to the property. Liverpool Road links Pentonville Road with the A1. Upper Street runs parallel and there are numerous underground and national rail stations within the vicinity.

#### **DESCRIPTION**

The property consists of two buildings linked by a single storey building. In total the floor area is approximately 7,600 sq ft and this is split across the two buildings over ground, first and second floors. There is a large private courtyard with parking for numerous vehicles.