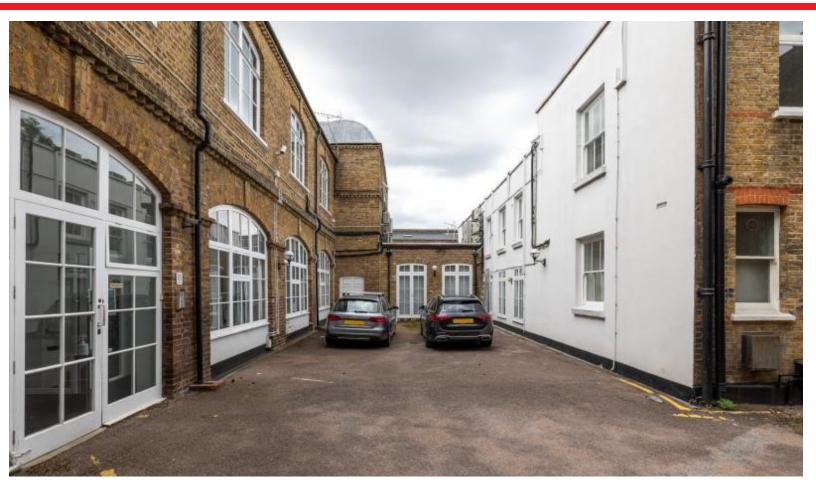

#### **DESCRIPTION**

The property consists of two buildings linked by a single storey building. In total the floor area is approximately 7,600 sq ft and this is split across the two buildings over ground, first and second floors. There is a large private courtyard with parking for numerous vehicles.

Previously used as offices and a design studio, the buildings are presented in good order. Suitable for a variety of uses subject to obtaining the necessary planning consent from The London Borough of Islington.