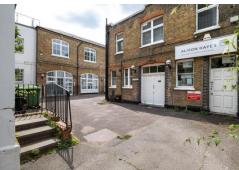

#### **DESCRIPTION**

The property consists of two buildings linked by a single storey building. In total the floor area is approximately 7,600 sq ft and this is split across the two buildings over ground, first and second floors. There is a large private courtyard with parking for numerous vehicles.

Previously used as offices and a design studio, the buildings are presented in good order. Suitable for a variety of uses subject to obtaining the necessary planning consent from The London Borough of Islington.